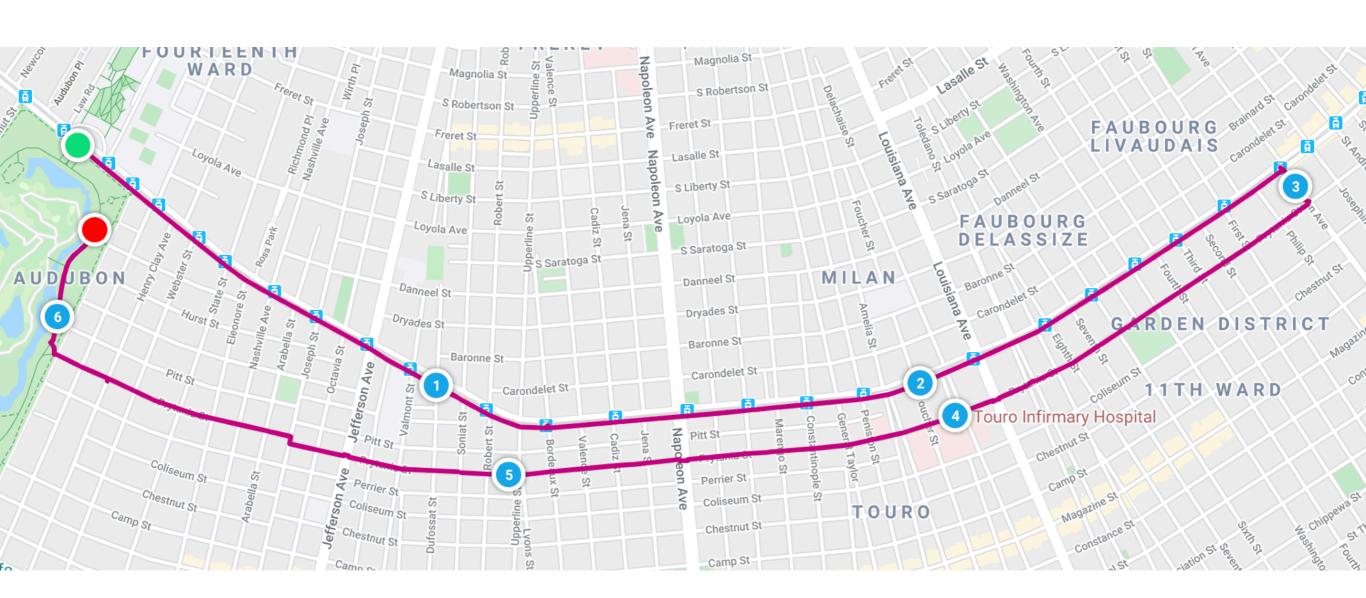

e the 2021 Allstate Sugar Bowl Virtual Crescent City Classic!

These are recommendations, not requirements to submit your finish time.

Runners may use alternate routes, or run on treadmill

to complete 6.2 miles

Please note that is imperative to NOT organize groups to complete the 10k. The only way that we are going to stem this pandemic is through personal responsibility. We urge our participants to run safely.



### **CCC10K Course**





#### Kenner Course





#### **Lakeview Course**





#### **New Orleans East Course**





## Westbank Levee Loop





# Harahan Levee Loop





## **Covington Course**





# **Tammany Trace Course**







### **Downtown Baton Rouge Course**





## **University Lake Baton Rouge Course**





## **City Park**





#### **Garden District Course**