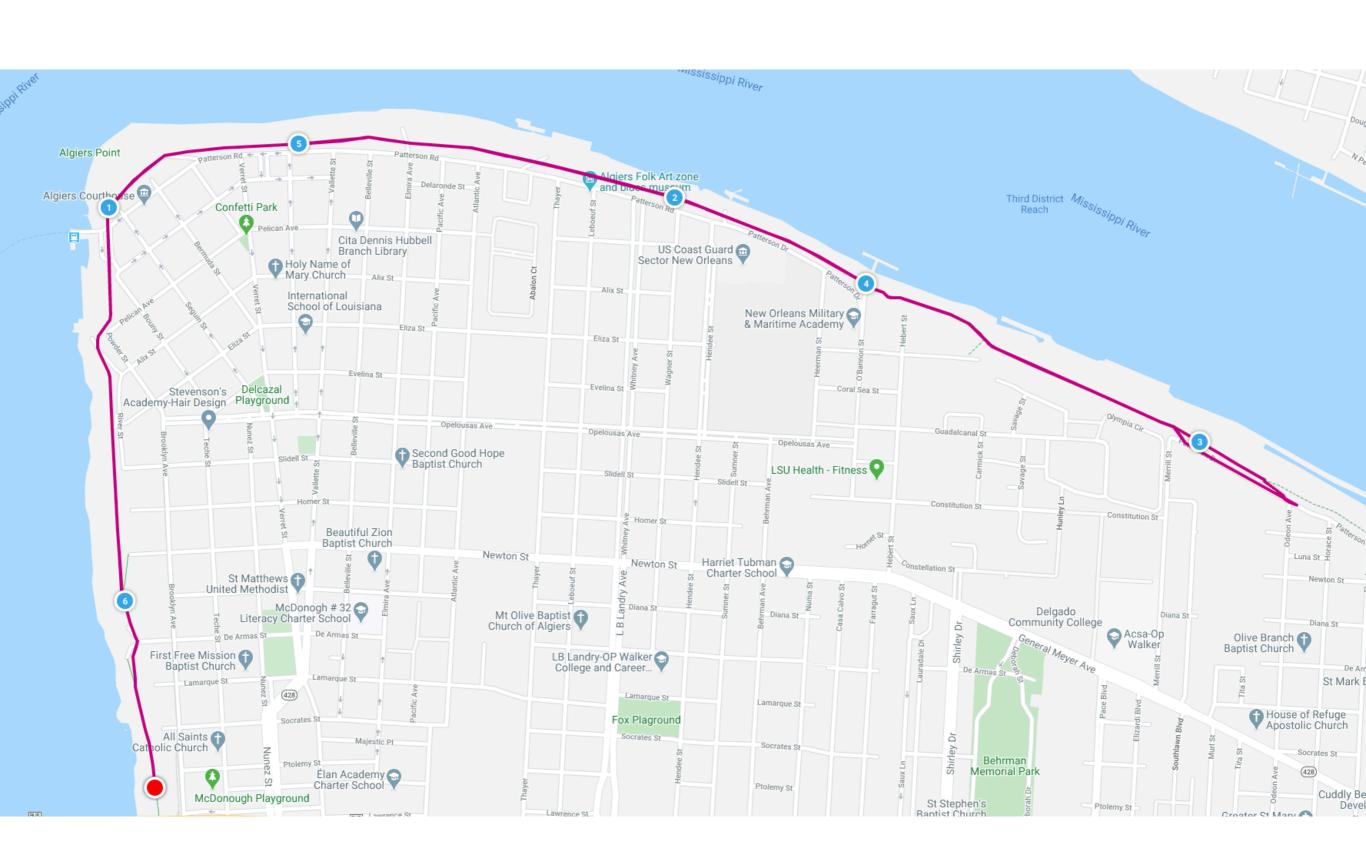

## **Local Course Suggestions**

We are offering the following course suggestions to complete the 2021 Allstate Sugar Bowl Virtual Crescent City Classic!

These are recommendations, not requirements to submit your finish time.

Runners may use alternate routes, or run on treadmill

to complete 6.2 miles

Please note that is imperative to NOT organize groups to complete the 10k. The only way that we are going to stem this pandemic is through personal responsibility. We urge our participants to run safely.



### **CCC10K Course**





#### Kenner Course





#### **Lakeview Course**





#### **New Orleans East Course**





## Westbank Levee Loop





# Harahan Levee Loop





## **Covington Course**





# **Tammany Trace Course**







### **Downtown Baton Rouge Course**





## **University Lake Baton Rouge Course**





## **City Park**





#### **Garden District Course**