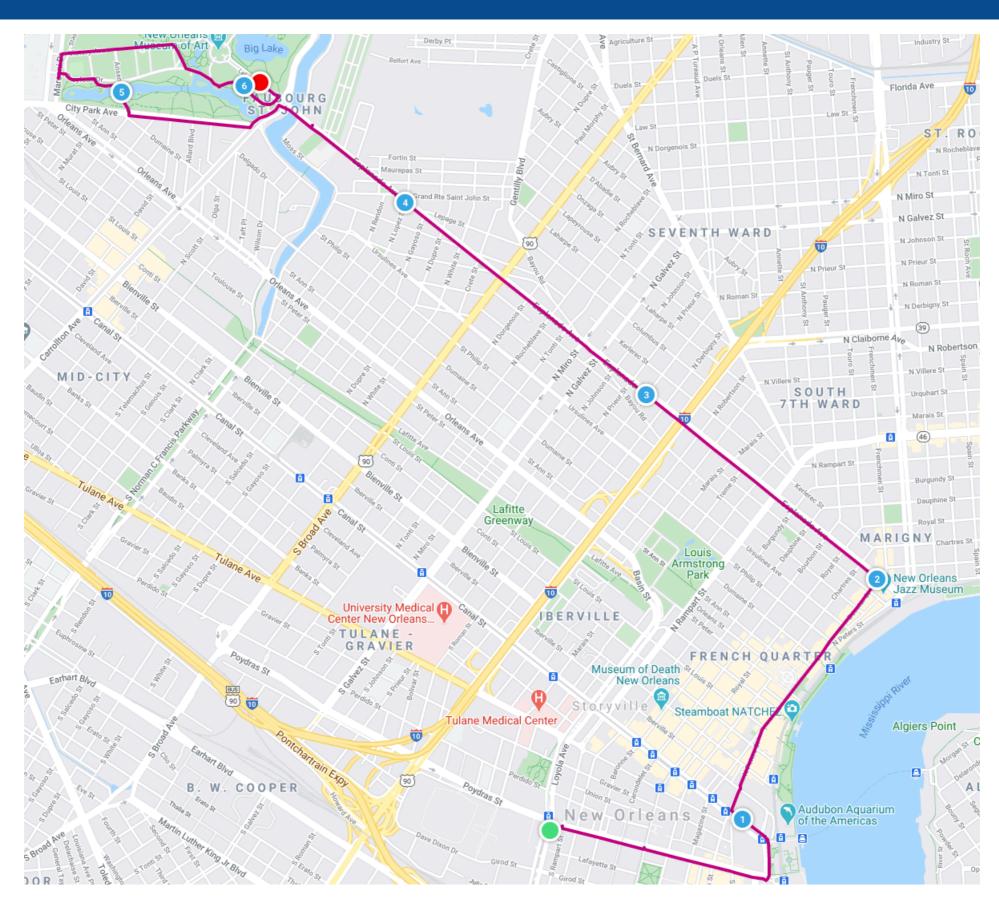

## **Local Course Suggestions**

We are offering the following course suggestions to complete the 2021 Allstate Sugar Bowl Virtual Crescent City Classic!

These are recommendations, not requirements to submit your finish time.

Runners may use alternate routes, or run on treadmill

to complete 6.2 miles

Please note that is imperative to NOT organize groups to complete the 10k. The only way that we are going to stem this pandemic is through personal responsibility. We urge our participants to run safely.



### **CCC10K Course**





#### Kenner Course





#### **Lakeview Course**





#### **New Orleans East Course**





## Westbank Levee Loop





# Harahan Levee Loop





## **Covington Course**





# **Tammany Trace Course**







### **Downtown Baton Rouge Course**





## **University Lake Baton Rouge Course**





## **City Park**





#### **Garden District Course**