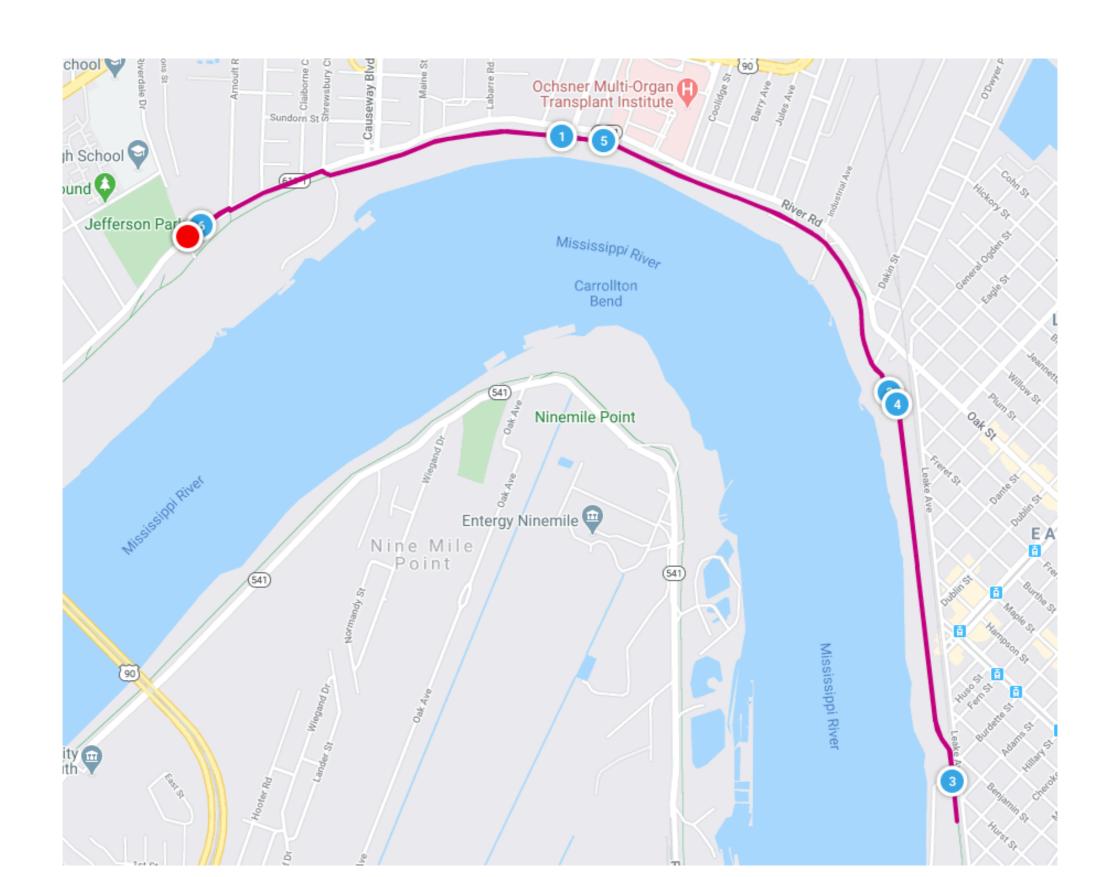

## **Local Course Suggestions**

We are offering the following course suggestions to complete the 2021 Allstate Sugar Bowl Virtual Crescent City Classic!

These are recommendations, not requirements to submit your finish time.

Runners may use alternate routes, or run on treadmill

to complete 6.2 miles

Please note that is imperative to NOT organize groups to complete the 10k. The only way that we are going to stem this pandemic is through personal responsibility. We urge our participants to run safely.



### **CCC10K Course**





#### Kenner Course





#### **Lakeview Course**





#### **New Orleans East Course**





## Westbank Levee Loop





# Harahan Levee Loop





## **Covington Course**





# **Tammany Trace Course**







### **Downtown Baton Rouge Course**





## **University Lake Baton Rouge Course**





## **City Park**





#### **Garden District Course**