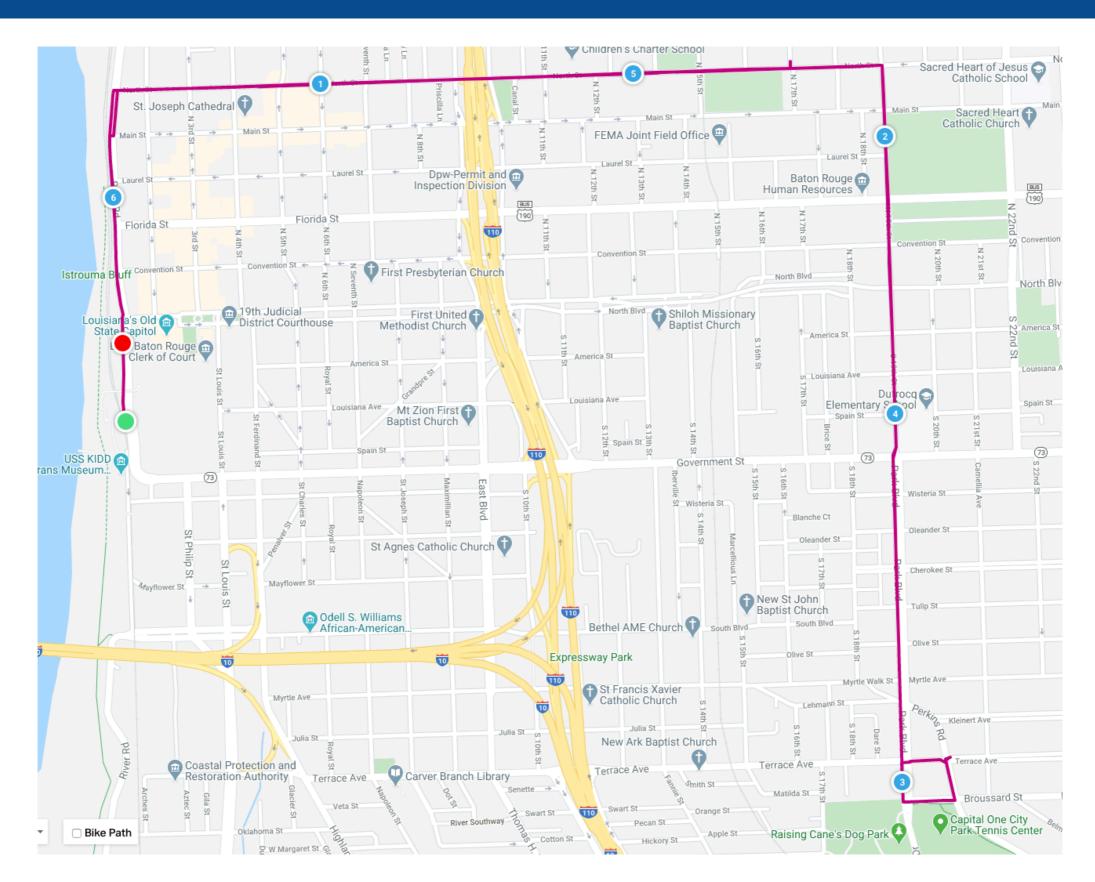

## **Local Course Suggestions**

We are offering the following course suggestions to complete the 2021 Allstate Sugar Bowl Virtual Crescent City Classic!

These are recommendations, not requirements to submit your finish time.

Runners may use alternate routes, or run on treadmill

to complete 6.2 miles

Please note that is imperative to NOT organize groups to complete the 10k. The only way that we are going to stem this pandemic is through personal responsibility. We urge our participants to run safely.



### **CCC10K Course**





#### Kenner Course





#### **Lakeview Course**





#### **New Orleans East Course**





## Westbank Levee Loop





# Harahan Levee Loop





## **Covington Course**





# **Tammany Trace Course**







### **Downtown Baton Rouge Course**





## **University Lake Baton Rouge Course**





## **City Park**





#### **Garden District Course**