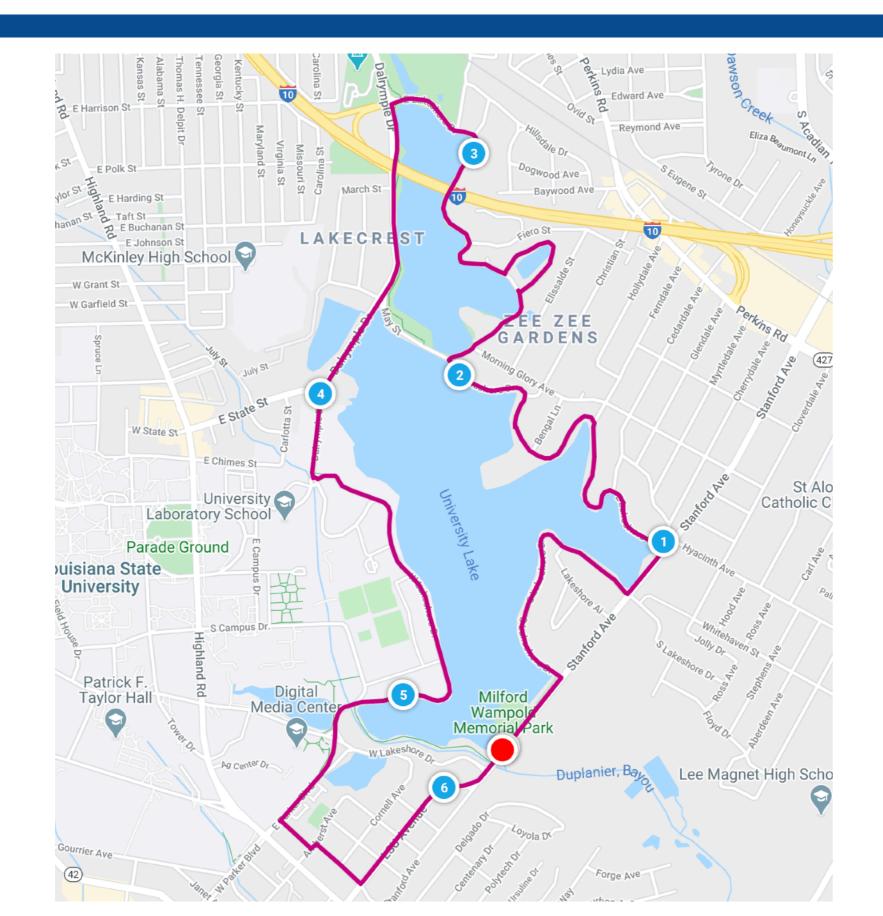

We are offering the following course suggestions to complete the 2021 Allstate Sugar Bowl Virtual Crescent City Classic!

These are recommendations, not requirements to submit your finish time.

Runners may use alternate routes, or run on treadmill

to complete 6.2 miles

Please note that is imperative to NOT organize groups to complete the 10k. The only way that we are going to stem this pandemic is through personal responsibility. We urge our participants to run safely.



### **CCC10K Course**





#### Kenner Course





#### **Lakeview Course**





#### **New Orleans East Course**





## Westbank Levee Loop





# Harahan Levee Loop





## **Covington Course**





# **Tammany Trace Course**







### **Downtown Baton Rouge Course**





## **University Lake Baton Rouge Course**





## **City Park**





#### **Garden District Course**