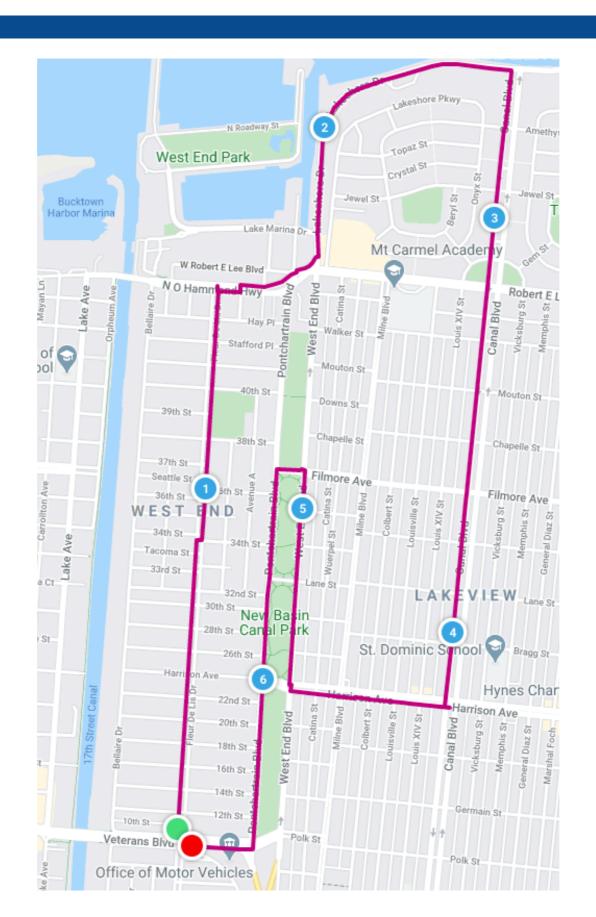

## **Local Course Suggestions**

We are offering the following course suggestions to complete the 2021 Allstate Sugar Bowl Virtual Crescent City Classic!

These are recommendations, not requirements to submit your finish time.

Runners may use alternate routes, or run on treadmill

to complete 6.2 miles

Please note that is imperative to NOT organize groups to complete the 10k. The only way that we are going to stem this pandemic is through personal responsibility. We urge our participants to run safely.



### **CCC10K Course**





#### Kenner Course





#### **Lakeview Course**





#### **New Orleans East Course**





## Westbank Levee Loop





# Harahan Levee Loop





## **Covington Course**





# **Tammany Trace Course**







### **Downtown Baton Rouge Course**





## **University Lake Baton Rouge Course**





## **City Park**





#### **Garden District Course**