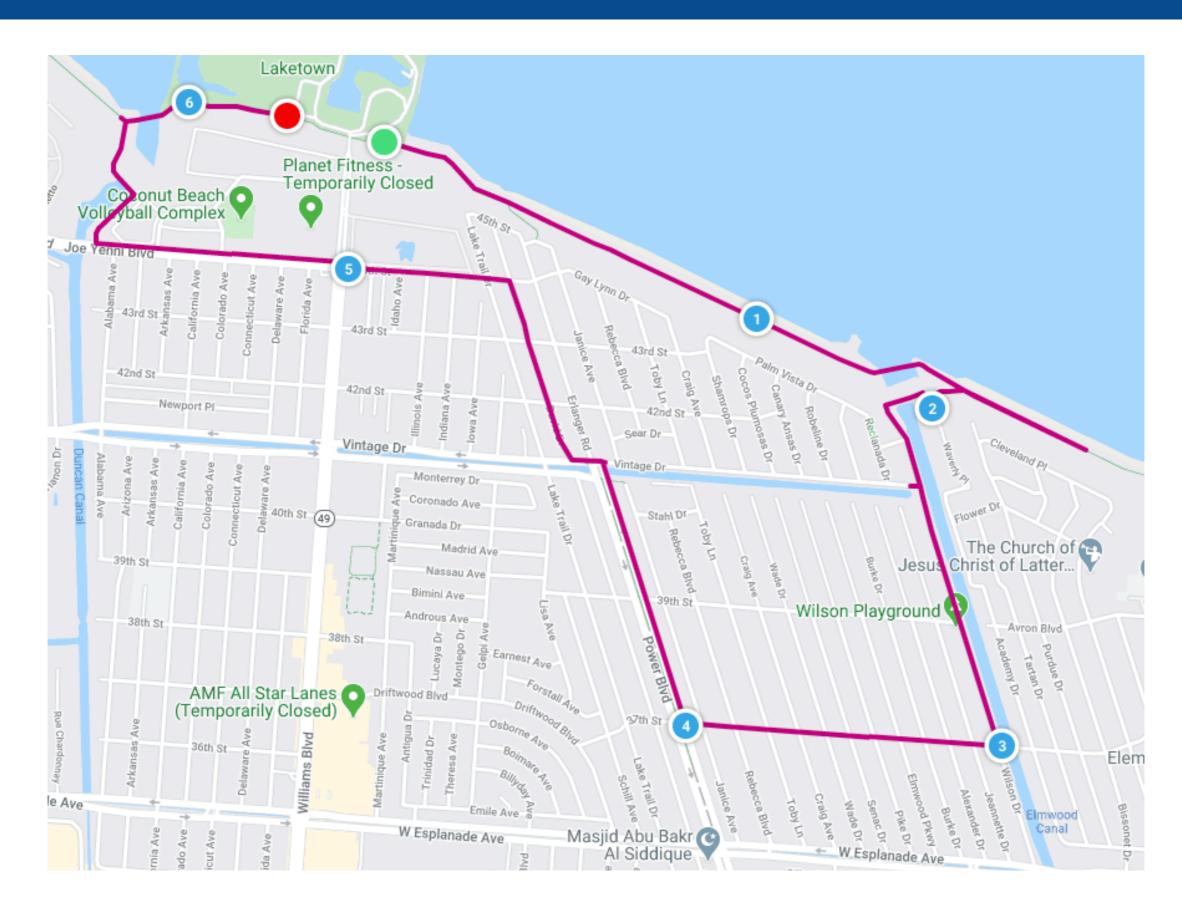

## **Local Course Suggestions**

We are offering the following course suggestions to complete the 2021 Allstate Sugar Bowl Virtual Crescent City Classic!

These are recommendations, not requirements to submit your finish time.

Runners may use alternate routes, or run on treadmill

to complete 6.2 miles

Please note that is imperative to NOT organize groups to complete the 10k. The only way that we are going to stem this pandemic is through personal responsibility. We urge our participants to run safely.



### **CCC10K Course**





#### Kenner Course





#### **Lakeview Course**





#### **New Orleans East Course**





## Westbank Levee Loop





# Harahan Levee Loop





## **Covington Course**





# **Tammany Trace Course**







### **Downtown Baton Rouge Course**





## **University Lake Baton Rouge Course**





## **City Park**





#### **Garden District Course**