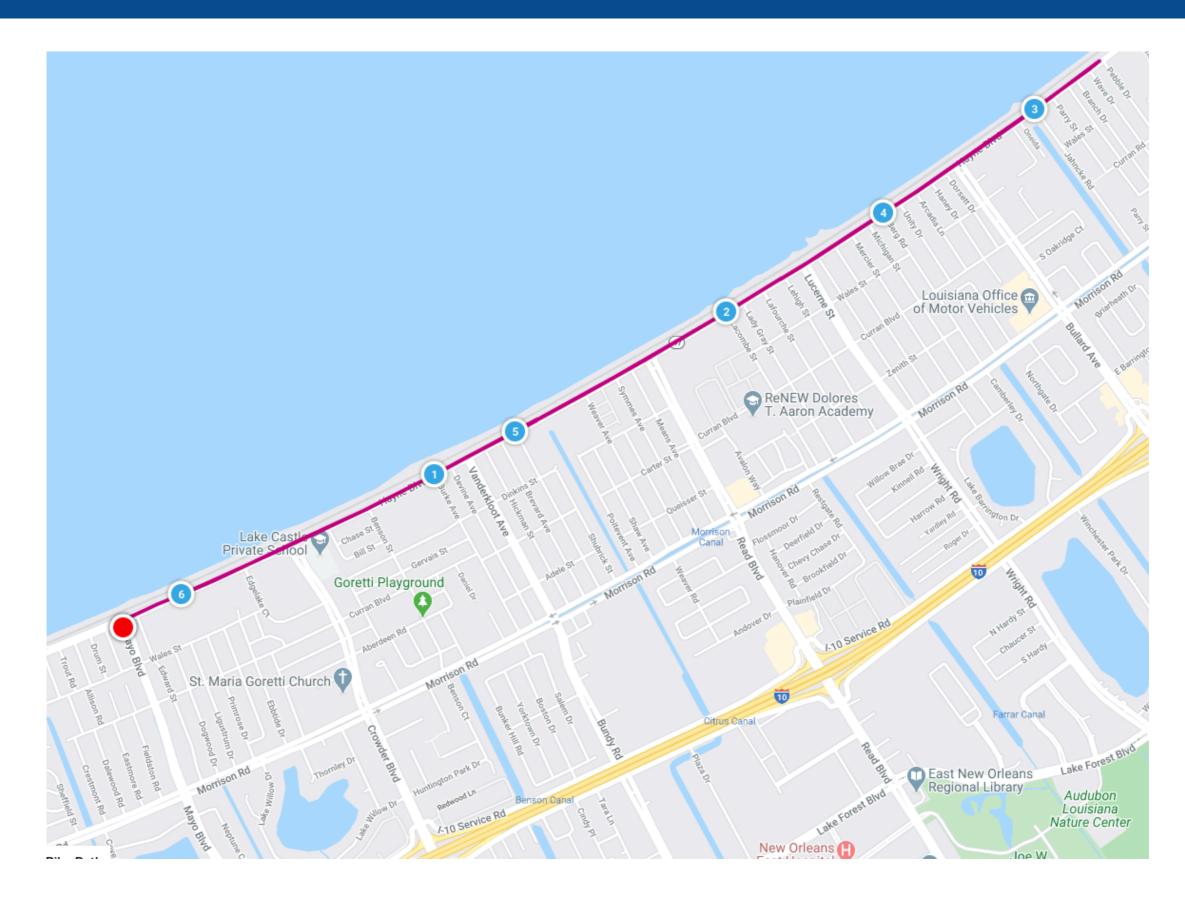

## **Local Course Suggestions**

We are offering the following course suggestions to complete the 2021 Allstate Sugar Bowl Virtual Crescent City Classic!

These are recommendations, not requirements to submit your finish time.

Runners may use alternate routes, or run on treadmill

to complete 6.2 miles

Please note that is imperative to NOT organize groups to complete the 10k. The only way that we are going to stem this pandemic is through personal responsibility. We urge our participants to run safely.



### **CCC10K Course**





#### Kenner Course





#### **Lakeview Course**





#### **New Orleans East Course**





## Westbank Levee Loop





# Harahan Levee Loop





## **Covington Course**





# **Tammany Trace Course**







### **Downtown Baton Rouge Course**





## **University Lake Baton Rouge Course**





## **City Park**





#### **Garden District Course**