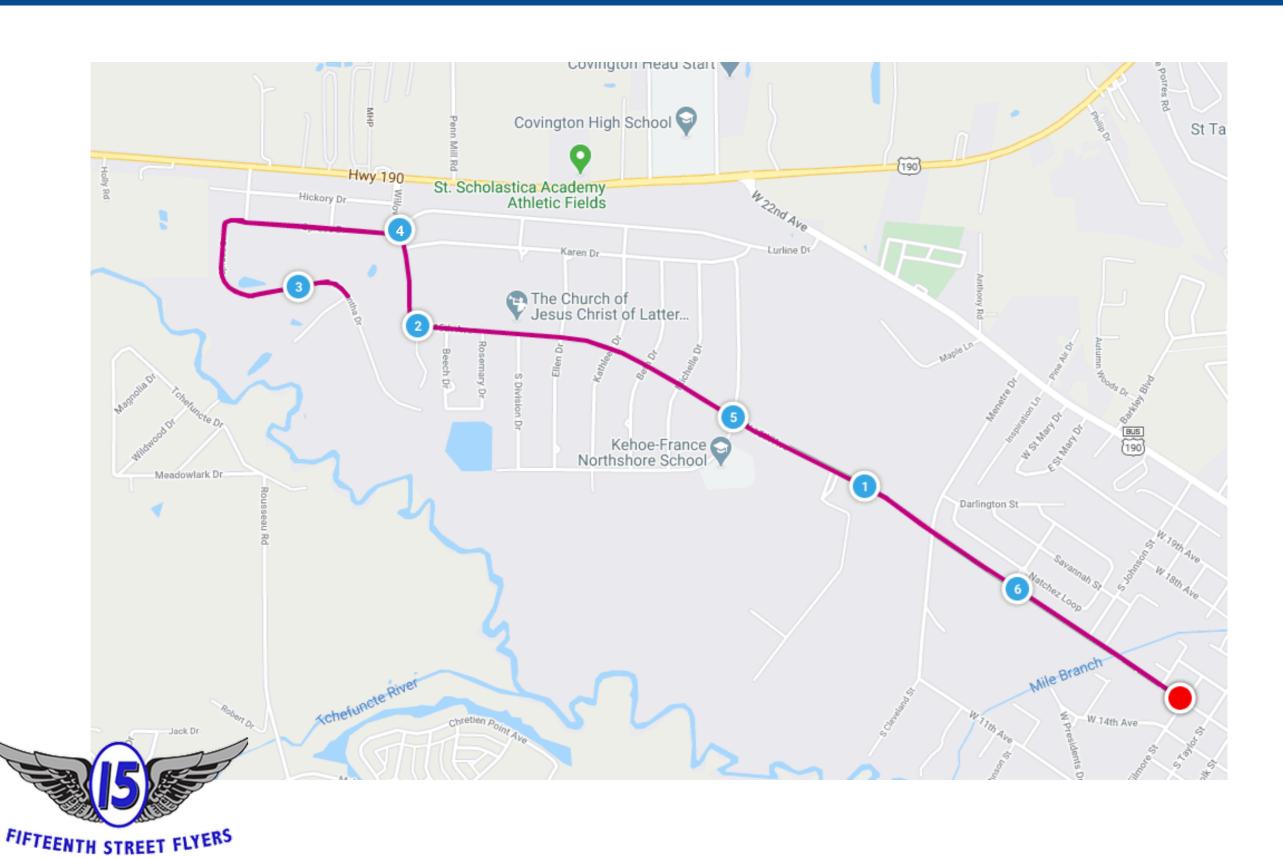

## **Local Course Suggestions**

We are offering the following course suggestions to complete the 2021 Allstate Sugar Bowl Virtual Crescent City Classic!

These are recommendations, not requirements to submit your finish time.

Runners may use alternate routes, or run on treadmill

to complete 6.2 miles

Please note that is imperative to NOT organize groups to complete the 10k. The only way that we are going to stem this pandemic is through personal responsibility. We urge our participants to run safely.



### **CCC10K Course**





#### Kenner Course





#### **Lakeview Course**





#### **New Orleans East Course**





## Westbank Levee Loop





# Harahan Levee Loop





## **Covington Course**





# **Tammany Trace Course**







### **Downtown Baton Rouge Course**





## **University Lake Baton Rouge Course**





## **City Park**





#### **Garden District Course**