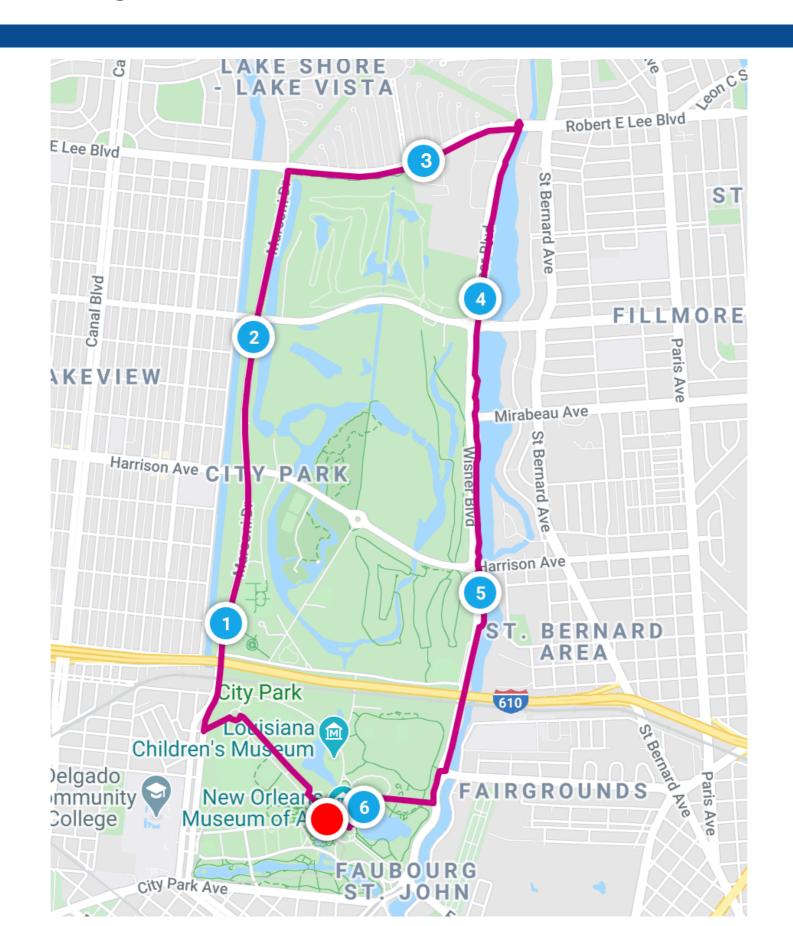

llowing course suggestions to complete the 2021 Allstate Sugar Bowl Virtual Crescent City Classic!

These are recommendations, not requirements to submit your finish time.

Runners may use alternate routes, or run on treadmill

to complete 6.2 miles

Please note that is imperative to NOT organize groups to complete the 10k. The only way that we are going to stem this pandemic is through personal responsibility. We urge our participants to run safely.



### **CCC10K Course**





#### Kenner Course





#### **Lakeview Course**





#### **New Orleans East Course**





## Westbank Levee Loop





# Harahan Levee Loop





## **Covington Course**





# **Tammany Trace Course**







### **Downtown Baton Rouge Course**





## **University Lake Baton Rouge Course**





## **City Park**





#### **Garden District Course**