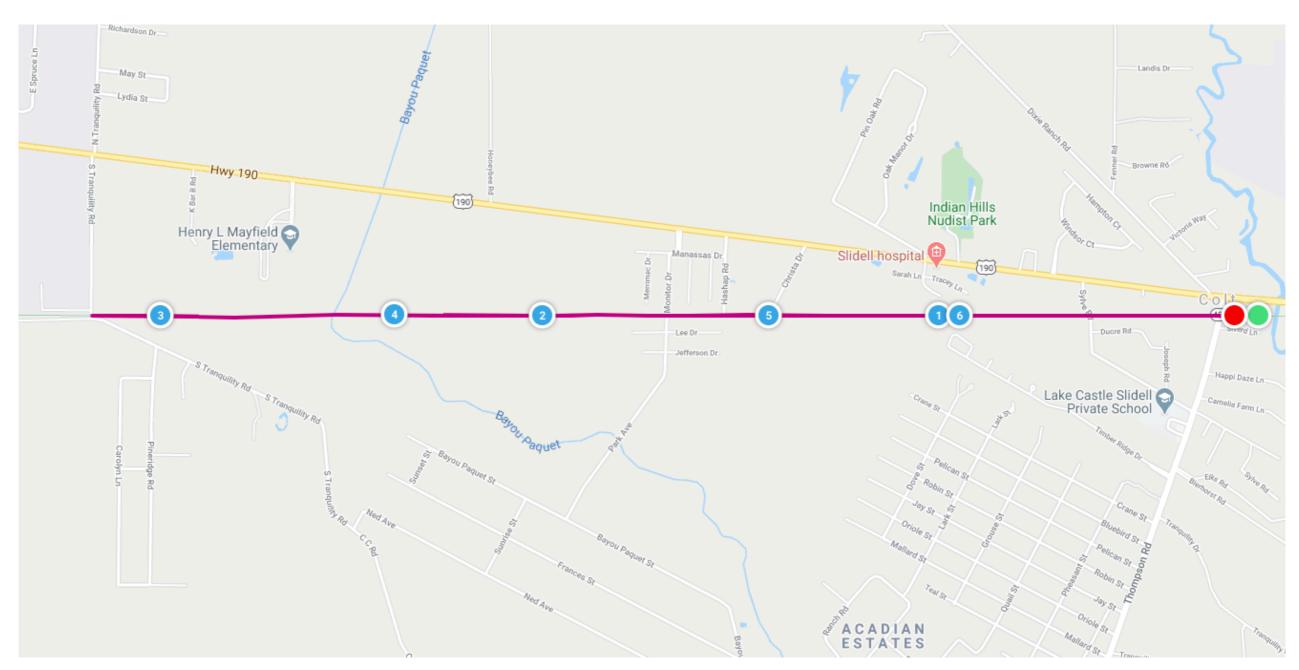

## **Local Course Suggestions**

We are offering the following course suggestions to complete the 2021 Allstate Sugar Bowl Virtual Crescent City Classic!

These are recommendations, not requirements to submit your finish time.

Runners may use alternate routes, or run on treadmill

to complete 6.2 miles

Please note that is imperative to NOT organize groups to complete the 10k. The only way that we are going to stem this pandemic is through personal responsibility. We urge our participants to run safely.



### **CCC10K Course**





#### Kenner Course





#### **Lakeview Course**





#### **New Orleans East Course**





## Westbank Levee Loop





# Harahan Levee Loop





## **Covington Course**





# **Tammany Trace Course**







### **Downtown Baton Rouge Course**





## **University Lake Baton Rouge Course**





## **City Park**





#### **Garden District Course**